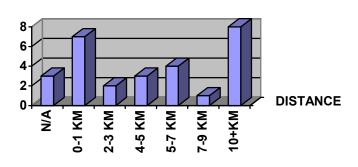

## 6. Recent move's distance:

| N/A    | 3 |  |
|--------|---|--|
| 0-1 KM | 7 |  |
| 2-3 KM | 2 |  |
| 4-5 KM | 3 |  |
| 5-7 KM | 4 |  |
| 7-9 KM | 1 |  |
| 10+ KM | 8 |  |
|        |   |  |