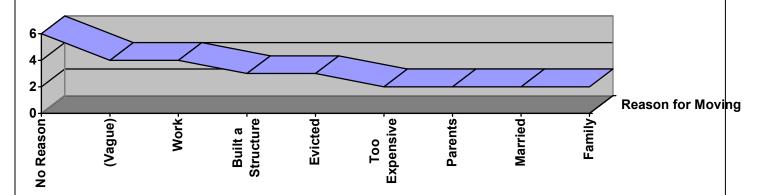

# **EXHIBIT F 1. Why do they move?**

No Reason-6 Work-4 Evicted-3 Parents-2 (Vague)-4 Built own-3 Too expensive-2 Married-2 Family-2