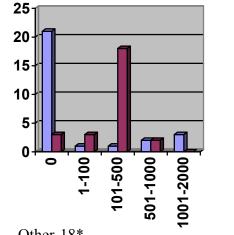

# 2. Rent payment:

| 0         | 21 |
|-----------|----|
| 1-100     | 1  |
| 101-500   | 1  |
| 501-1000  | 2  |
| 1001-2000 | 3  |

| 0        | 3  |
|----------|----|
| 1-100    | 3  |
| 101-500  | 18 |
| 501-1000 | 2  |

#### 4. Owner of Property:

Relatives-5

Self-5 Other-18\*

\* NOTE: Some of these say they own their property, but it is actually a structure they built on someone else's land.