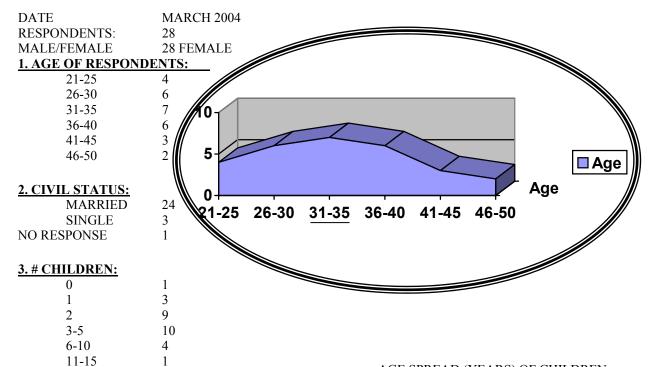

# The Structural Dialectics of Claude Levi-Straus' Mythology as Revealed in the Culture of Perpetual Internal Migrants