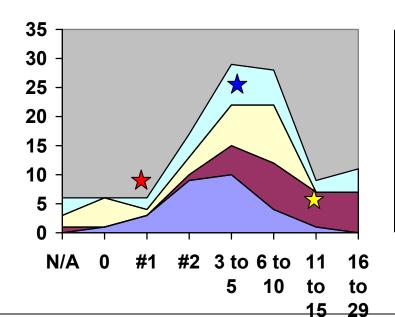

# AGE OF YOUNGEST CHILD

| 4. AGE OF ELDES | Γ CHILD | N/A  | 2  |  |
|-----------------|---------|------|----|--|
| N/A             | 1       | 0    | 5  |  |
| 1               | 0       | 1    | 1  |  |
| 2               | 1       | 2    | 3  |  |
| 3-5             | 5       | 3-5  | 7  |  |
| 6-10            | 8       | 6-10 | 10 |  |
| 11-15           | 6       |      |    |  |
| 16-29           | 7       |      |    |  |
|                 |         |      |    |  |

# AGE SPREAD (YEARS) OF CHILDREN (OLDEST TO YOUNGEST)

|       | , |
|-------|---|
| N/A   | 3 |
| 1     | 2 |
| 2     | 4 |
| 3-5   | 7 |
| 6-10  | 6 |
| 11-15 | 2 |
| 16-29 | 4 |
|       |   |

# ■ Age Spread■ Age of Youngest■ Age of Eldest

Number of Children