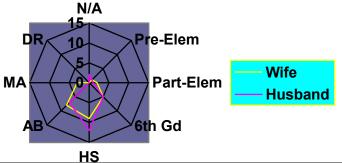

# 2. Aspirations Of The Poor (Country longing to visit):

USA-50%, CANADA-11%, SAUDI ARABIA/NEW ZEALAND/HONG KONG/JAPAN-7% (each), ISRAEL/NORWAY/ITALY-4% (each).

|                            |     | Pre-  | Part. |       |    |    |    |    |
|----------------------------|-----|-------|-------|-------|----|----|----|----|
| 3. Educational Attainment: | N/A | Elem. | Elem. | 6 Gd. | HS | AB | MA | DR |
| WIFE-                      | 0   | 1     | 2     | 5     | 9  | 8  | 3  | 0  |
| HUSBAND-                   | 2   | 1     | 1     | 5     | 12 | 7  | 0  | 0  |