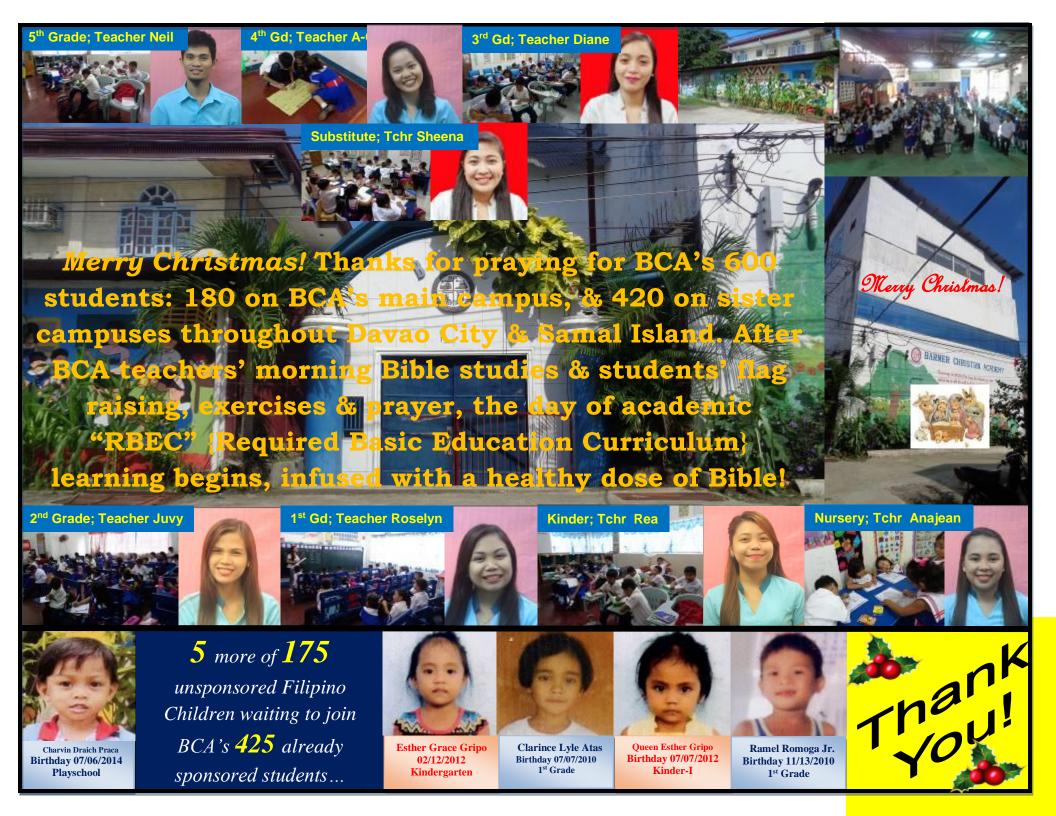

### Merry Christmas!

600 BCA students wish you a joyful Christmas, focused on the birth of our Savior, Jesus!