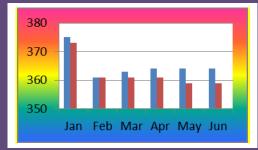

## 2014 Monthly *Highs* and *Lows*

Number of International Sponsors for Filipino BCA Students