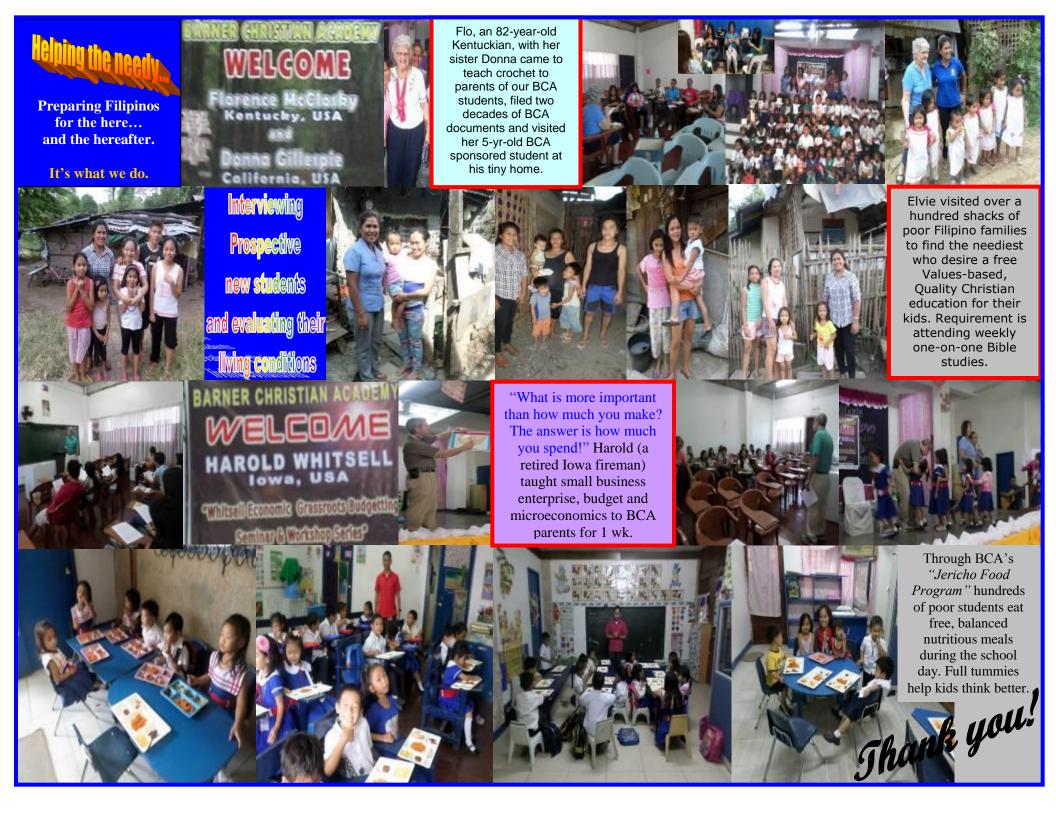

# -2015-Pepper\*

\*PEPPER=Paul and Elvie's Prayer & Praise newslettER

**Paul M. Barner Ministries Philippine Church Planters** 

By the end of each school year, Elvie has made approximately one hundred visits to poor people's homes to prioritize who best qualifies for the following year's sponsorship program.