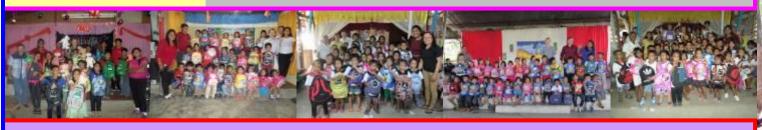

# <u>Backpacks For Filipinos: 500 BCA</u> students receive brand-new backpacks!

ו וות ו יו וות וות

In 14 separate Davao locations, hundreds of poor Barner Christian Academy students gathered to perform Christmas dramas and songs. Along with their parents, they listened to a Christmas Bible challenge in which the Gospel was clearly presented. Then they received brand new backpacks, filled with food, clothes, school supplies & toys.

The toys, stuffed animals & clothes were sent by friends worldwide and stored until Christmas arrived. BCA Staff carefully packed each gender-& age-designated gift.