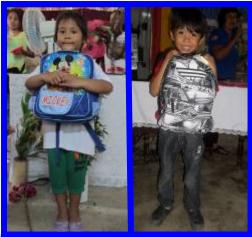

# -2015-Pepper\*

\*PEPPER=Paul and Elvie's Prayer & Praise newslettER

Paul M. Barner Ministries
Philippine Church Planters
Vol 27 No 3

Donors in four countries gave so 500 BCA students could have full backpacks for Christmas, 2014.

# <u>Backpacks For Filipinos: 500 BCA</u> students receive brand-new backpacks!

ו וות ו יו וות וות

In 14 separate Davao locations, hundreds of poor Barner Christian Academy students gathered to perform Christmas dramas and songs. Along with their parents, they listened to a Christmas Bible challenge in which the Gospel was clearly presented. Then they received brand new backpacks, filled with food, clothes, school supplies & toys.

The toys, stuffed animals & clothes were sent by friends worldwide and stored until Christmas arrived. BCA Staff carefully packed each gender-& age-designated gift.