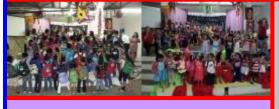

# <u>Backpacks For Filipinos: 500 BCA</u> students receive brand-new backpacks!

ו וות ו יו וות וות

In 14 separate Davao locations, hundreds of poor Barner Christian Academy students gathered to perform Christmas dramas and songs. Along with their parents, they listened to a Christmas Bible challenge in which the Gospel was clearly presented. Then they received brand new backpacks, filled with food, clothes, school supplies & toys.

The toys, stuffed animals & clothes were sent by friends worldwide and stored until Christmas arrived. BCA Staff carefully packed each gender-& age-designated gift.